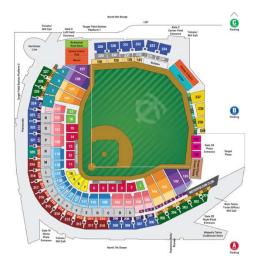

The MBL has 16 Season Tickets to the Minnesota Twins available for purchase: Four seats in the Delta Sky 360 Legends Club. Four seats in section 110 row 4. Four seats in the Left Field Bleachers in the front row (great home run spot). Four seats in section 322 in the 1st and 2nd rows with seats 1 & 2 in each row.

| Seat<br>Location                         | Maxi-<br>mum<br>Tix | Extra<br>Value<br>Games | Value<br>Games   | Select<br>Games  | Premium<br>Games | Elite<br>Games   |
|------------------------------------------|---------------------|-------------------------|------------------|------------------|------------------|------------------|
| Section 110,<br>Row 4<br>Seats 1-4       | 4                   | \$58<br>each            | <b>\$65</b> each | <b>\$72</b> each | <b>\$82</b> each | <b>\$90</b> each |
| Section 131,<br>Row 1<br>Seats 5-8       | 4                   | <b>\$29</b> each        | <b>\$33</b> each | \$38<br>each     | <b>\$45</b> each | <b>\$52</b> each |
| Section 322,<br>Row 1<br>Seats 1-2       | 2                   | <b>\$15</b> each        | \$19<br>each     | <b>\$23</b> each | <b>\$26</b> each | <b>\$32</b> each |
| Section 322,<br>Row 2<br>Seats 1-2       | 2                   | <b>\$15</b> each        | \$19<br>each     | <b>\$23</b> each | <b>\$26</b> each | <b>\$32</b> each |
| Delta Club sec E<br>Row 3<br>Seats 13-16 | 4                   | \$60<br>each            | <b>\$65</b> each | <b>\$72</b> each | <b>\$78</b> each | <b>\$85</b> each |